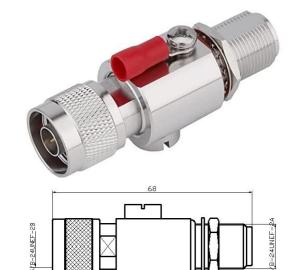

## Lightning Arrester N Type Male to N Type Female

## **Product Description**

Lightning arresters protect the antenna path and electrical devices from lightning strikes. Prevent damage to your equipment and disruption of service with easy install connections from N Type Male to N Type Female connectors.