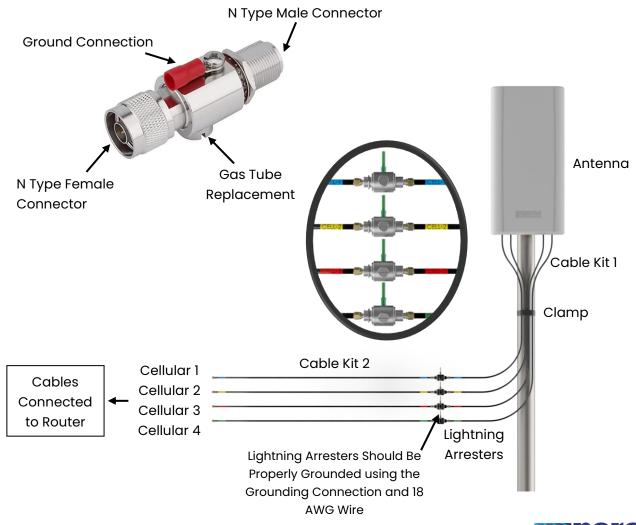

## **Product Description**

Lightning arresters protect the antenna path and electrical devices from lightning strikes. Prevent damage to your equipment and disruption of service with easy install connections from N Type Male to N Type Female connectors.

| Antenna                                                                         | No. of<br>Lightning<br>Arresters | Cable<br>Length | Cable Kit    | No. of<br>Jumpers |  |  |
|---------------------------------------------------------------------------------|----------------------------------|-----------------|--------------|-------------------|--|--|
|                                                                                 |                                  | 25 ft           | PC4002L25NM  | 2- LMR19512       |  |  |
|                                                                                 |                                  | 40 ft           | PC4002L40NM  |                   |  |  |
| Labrador- PTAWM2L01W-NF                                                         | 2- PTA0736                       | 50 ft           | PC4002L50NM  |                   |  |  |
|                                                                                 |                                  | 75 ft           | PC4002L75NM  |                   |  |  |
|                                                                                 |                                  | 100 ft          | PC4002L100NM |                   |  |  |
| Akita- PRO4A4L0W-NF                                                             | 4- PTA0736                       | 25 ft           | PC4004L25NM  | 4- LMR19512       |  |  |
| AKILO FROMALOW NI                                                               |                                  | 40 ft           | PC4004L40NM  |                   |  |  |
| Husky- PRO4HL01B-NF                                                             |                                  | 50 ft           | PC4004L50NM  |                   |  |  |
|                                                                                 |                                  | 75 ft           | PC4004L75NM  |                   |  |  |
| Greyhound- PRO4GH4LW-NF                                                         |                                  | 100 ft          | PC4004L100NM |                   |  |  |
| Custom cable lengths available, for more information contact sales@parsec-t.com |                                  |                 |              |                   |  |  |