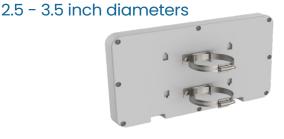

## Versatile Design

The high end steel clamps of the Akita Lite antenna allow for easy installation to any pole that has a diameter of 2.5 - 3.5 inches. The Akita Lite also comes with screws to allow it to be wall or panel mounted. The hard rugged radome keeps any unwanted water, oil, or other contaminants from affecting the antenna elements. Parsec's external antennas are rugged antennas that won't buckle under the pressure!

Steel Pole Clamps
Fits on Poles with

Akita Lite | Part Numbers
PRO4AL4L15W | PRO4AL4L01W-NF | PRO4AL4L01W