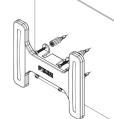

### **Easy Wall Mount**

The Albatross features 2X2 MIMO cellular and optional GPS in an omni-directional antenna perfect for 2X data speed of cellular coverage inside buildings for POTS replacement, unmanned retail stores, and kiosks. This antenna has a compact and light weight IP54 rated design with flexible cables for easy install.

Panel or Wall Mount!