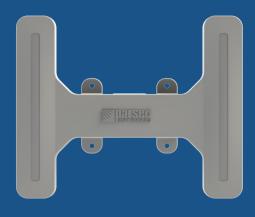

#### Albatross

The Albatross Evolution series antenna is a high performance, low cost 5G enterprise indoor antenna designed with your budget in mind. The Albatross now allows you to increase performance with the best available wall mount antenna, keeping you above office furniture and obstructions that would limit the signal path and performance.

### **Easy Wall Mount**

The Albatross features 2X2 MIMO cellular and optional GPS in an omni-directional antenna perfect for 2X data speed of cellular coverage inside buildings for POTS replacement, unmanned retail stores, and kiosks. This antenna has a compact and light weight IP54 rated design with flexible cables for easy install.