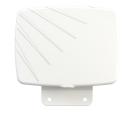

## Chow

The Chow PTA series antenna is a 5G, 2X2 MIMO cellular, omni-directional antenna optimized for C-Band to provide excellent efficiency in a minimalistic design. This high-performance antenna is perfect for future proofing any factory automation, IoT application, retail, or enterprise.