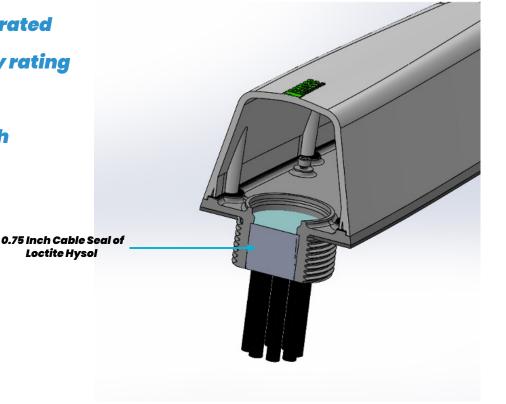

### **BUILT FOR RUGGED USE**

Full shaft sealed with Loctite Hysol

Extreme temperature rated

UL 94V-O flammability rating

85 A hardness rating

363 psi tensile strength