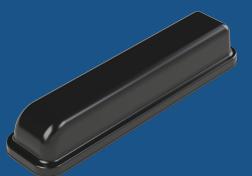

Vehicle Mount
Designed to support
vehicle fleets

Belgian Shepherd | Part Numbers
PRO4BS4L15B | PRO8BS4L2WBG15B | PRO9BS4L4WG15B