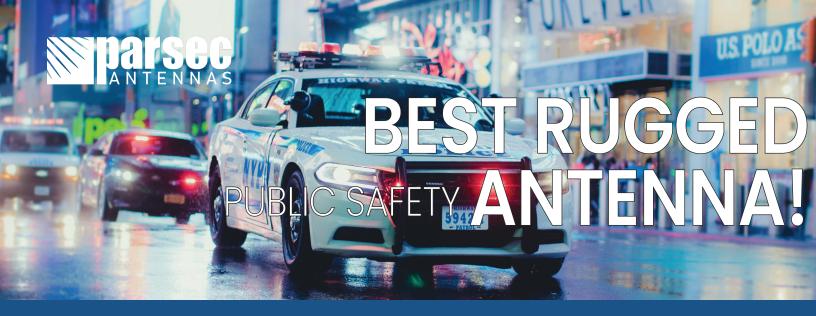

### **Belgian Shepherd**

Trusted by the nation's most widely respected public safety departments, our Belgian Shepherd PRO Series antennas bring durability and distance to your fleet network. When disaster strikes and cell towers are compromised, distance is the difference between critical communications and safety. Each antenna element is secured by two epoxy tip screws for a rugged build to withstand the harsh elements and power wash detailing in an IP67 rated housing.

# **Rugged Design**

The high end rugged radome of the Belgian Shepherd antenna keeps any unwanted water, oil, or other contaminents from affecting the antenna elements. Designed with an aerodynamic curved top and powerful gasket to withstand highway speeds and inclement weather. Parsec's external antennas are rugged antennas that won't buckle under the pressure!

#### Leader in Public Sector

The Belgian Shepherd is a 4x4 MIMO cellular, omni-directional antenna that supports 5G frequencies with its high effeciency and high gain. This antenna can also include Wi-Fi and GPS, perfect for mobile applications. Why settle for less for your cellular solution? Find out why the Belgian Shepherd is loved and trusted by law enforcement and emergency services for its high performance.