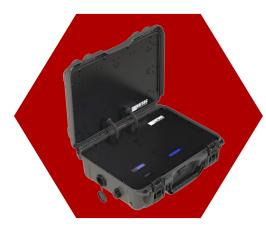

#### **Product Description**

The Bloodhound Emergency Hot Spot is a large case with built-in antennas that are optimized for the extra thick (3.5mm) plastic used in industry strength cases. Both sets of cellular and Wi-Fi antennas were designed for maximum performance even in remote areas where the cellular infrastructure may have been compromised. Parsec has taken the unique approach to design all antennas to fit safely into the lid of the case reducing damage and loss of performance due to hard use.

The Bloodhound is configurable up to a 13 in 1 with up to 2 sets of 4X4 MIMO cellular, 4X4 MIMO Wi-Fi and GPS/GNSS capable of running dual SIM's simultaneously. This 5G ready, 600 MHz - 6 GHz antenna is both portable and IP67 rated.

The Bloodhound is configurable as a standard antenna only format or a loaded and ready for deployment version that includes a router base plate, cover, fans and exhaust ports for extended temperature operation, and cable management pre-installed. Router, SIM card and optional battery must be purchased seperatly.