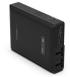

#### ChargeTech Portable Power Premium 27K AC Battery Pack

SKU: CT-600061 Model: PD27KPPO

The ChargeTech 27000mAh capacity battery has a standard outlet and is compatible with any device that requires 85 watts or less though a standard wall plug. The ChargeTech can power a router and a fan for 15 to 18 hours. It comes with a power button which turns off the battery when held for 3 seconds. The battery is rechargeable using a DC charger rated 19.5 to 24V DC.