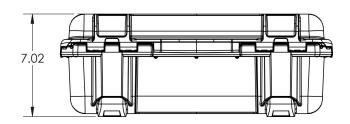

#### 5G/4G/Cellular Bands

| North America               | B2, B4, B5, B7, B12, B13, B14, B17, B25, B26, B29, B30, B41, B46, B48, B66, B71 n2, n5, n12, n25, n26, n41, n48, n66, n71, n77                                                                                                                                                                                                                                                                                                                                                                                                                                                                                                                                                                                                                                                                                                                                                                                                                                                                                                                                                                                                                                                                                                                                                                                                                                                                                                                                                                                                                                                                                                                                                                                                                                                                                                                                                                                                                                                                                                                                                                                                 |  |
|-----------------------------|--------------------------------------------------------------------------------------------------------------------------------------------------------------------------------------------------------------------------------------------------------------------------------------------------------------------------------------------------------------------------------------------------------------------------------------------------------------------------------------------------------------------------------------------------------------------------------------------------------------------------------------------------------------------------------------------------------------------------------------------------------------------------------------------------------------------------------------------------------------------------------------------------------------------------------------------------------------------------------------------------------------------------------------------------------------------------------------------------------------------------------------------------------------------------------------------------------------------------------------------------------------------------------------------------------------------------------------------------------------------------------------------------------------------------------------------------------------------------------------------------------------------------------------------------------------------------------------------------------------------------------------------------------------------------------------------------------------------------------------------------------------------------------------------------------------------------------------------------------------------------------------------------------------------------------------------------------------------------------------------------------------------------------------------------------------------------------------------------------------------------------|--|
| EMEA                        | B1, B3, B7, B20, B28, B42, B43, B46                                                                                                                                                                                                                                                                                                                                                                                                                                                                                                                                                                                                                                                                                                                                                                                                                                                                                                                                                                                                                                                                                                                                                                                                                                                                                                                                                                                                                                                                                                                                                                                                                                                                                                                                                                                                                                                                                                                                                                                                                                                                                            |  |
|                             | n1, n3, n28, n77, n78                                                                                                                                                                                                                                                                                                                                                                                                                                                                                                                                                                                                                                                                                                                                                                                                                                                                                                                                                                                                                                                                                                                                                                                                                                                                                                                                                                                                                                                                                                                                                                                                                                                                                                                                                                                                                                                                                                                                                                                                                                                                                                          |  |
| Mechanical                  |                                                                                                                                                                                                                                                                                                                                                                                                                                                                                                                                                                                                                                                                                                                                                                                                                                                                                                                                                                                                                                                                                                                                                                                                                                                                                                                                                                                                                                                                                                                                                                                                                                                                                                                                                                                                                                                                                                                                                                                                                                                                                                                                |  |
| External Dimensions         | 18.59 in x 14.54 in x 7.02 in                                                                                                                                                                                                                                                                                                                                                                                                                                                                                                                                                                                                                                                                                                                                                                                                                                                                                                                                                                                                                                                                                                                                                                                                                                                                                                                                                                                                                                                                                                                                                                                                                                                                                                                                                                                                                                                                                                                                                                                                                                                                                                  |  |
| Internal Dimensions (LxWxH) | 17 in x 11.8 in x 6.4 in                                                                                                                                                                                                                                                                                                                                                                                                                                                                                                                                                                                                                                                                                                                                                                                                                                                                                                                                                                                                                                                                                                                                                                                                                                                                                                                                                                                                                                                                                                                                                                                                                                                                                                                                                                                                                                                                                                                                                                                                                                                                                                       |  |
| <b>Lock Hole Dimension</b>  | 0.3 in                                                                                                                                                                                                                                                                                                                                                                                                                                                                                                                                                                                                                                                                                                                                                                                                                                                                                                                                                                                                                                                                                                                                                                                                                                                                                                                                                                                                                                                                                                                                                                                                                                                                                                                                                                                                                                                                                                                                                                                                                                                                                                                         |  |
| RF Cable Length             | 18 in cable                                                                                                                                                                                                                                                                                                                                                                                                                                                                                                                                                                                                                                                                                                                                                                                                                                                                                                                                                                                                                                                                                                                                                                                                                                                                                                                                                                                                                                                                                                                                                                                                                                                                                                                                                                                                                                                                                                                                                                                                                                                                                                                    |  |
| Environmental               |                                                                                                                                                                                                                                                                                                                                                                                                                                                                                                                                                                                                                                                                                                                                                                                                                                                                                                                                                                                                                                                                                                                                                                                                                                                                                                                                                                                                                                                                                                                                                                                                                                                                                                                                                                                                                                                                                                                                                                                                                                                                                                                                |  |
| Operating Temperature       | -40°C to 85°C or -40°F to 185°F                                                                                                                                                                                                                                                                                                                                                                                                                                                                                                                                                                                                                                                                                                                                                                                                                                                                                                                                                                                                                                                                                                                                                                                                                                                                                                                                                                                                                                                                                                                                                                                                                                                                                                                                                                                                                                                                                                                                                                                                                                                                                                |  |
| Ingress Protection          | IP67 waterproof when closed <sup>2</sup>                                                                                                                                                                                                                                                                                                                                                                                                                                                                                                                                                                                                                                                                                                                                                                                                                                                                                                                                                                                                                                                                                                                                                                                                                                                                                                                                                                                                                                                                                                                                                                                                                                                                                                                                                                                                                                                                                                                                                                                                                                                                                       |  |
| Notes:                      | storms only. Favings at installed incide the angles we may have a different towns and the same a |  |
|                             | ntenna only. Equipment installed inside the enclosure may have a different temperature range.<br>or options like fans and power cord may reduce ingress protection even with covers installed.                                                                                                                                                                                                                                                                                                                                                                                                                                                                                                                                                                                                                                                                                                                                                                                                                                                                                                                                                                                                                                                                                                                                                                                                                                                                                                                                                                                                                                                                                                                                                                                                                                                                                                                                                                                                                                                                                                                                 |  |

## **Product Dimensions**