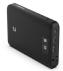

#### ChargeTech Portable Power Premium 54K Dual AC Battery Pack

SKU: CT-600062 Model: PD54K

The ChargeTech 54000mAh capacity battery has a standard outlet and is compatible with any device that requires 250 watts or less though a standard wall plug. The ChargeTech can power a router and a fan for 20 to 24 hours. It comes with a power button which turns off the battery when held for 3 seconds. The battery is rechargeable using a DC charger rated 19.5 to 24V DC.