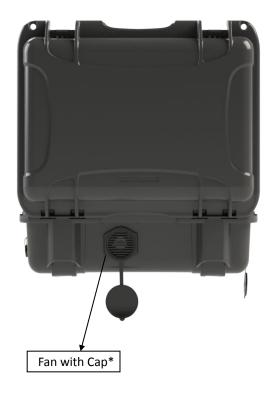

|  |

## **Product Dimensions**







# **Product Images**

PRO13BH8L4WG-G













# **Electrical Specifications**

| ID                  | Port                                                                                                                                                                                                                          | Parameters                                                                                                                                                                                                                                      | Units | Тур.                                                                      |
|---------------------|--------------------------------------------------------------------------------------------------------------------------------------------------------------