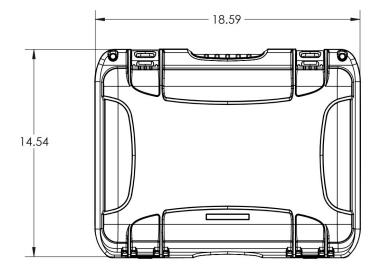

#### 5G/4G/Cellular Bands

| North America               | B2, B4, B5, B7, B12, B13, B14, B17, B25, B26, B29, B30, B41, B46, B48, B66, B71 n2, n5, n12, n25, n26, n41, n48, n66, n71, n77                                                                                                                                                                                                                                                                                                                                                                                                                                                                                                                                                                                                                                                                                                                                                                                                                                                                                                                                                                                                                                                                                                                                                                                                                                                                                                                                                                                                                                                                                                                                                                                                                                                                                                                                                                                                                                                                                                                                                                                                 |  |
|-----------------------------|--------------------------------------------------------------------------------------------------------------------------------------------------------------------------------------------------------------------------------------------------------------------------------------------------------------------------------------------------------------------------------------------------------------------------------------------------------------------------------------------------------------------------------------------------------------------------------------------------------------------------------------------------------------------------------------------------------------------------------------------------------------------------------------------------------------------------------------------------------------------------------------------------------------------------------------------------------------------------------------------------------------------------------------------------------------------------------------------------------------------------------------------------------------------------------------------------------------------------------------------------------------------------------------------------------------------------------------------------------------------------------------------------------------------------------------------------------------------------------------------------------------------------------------------------------------------------------------------------------------------------------------------------------------------------------------------------------------------------------------------------------------------------------------------------------------------------------------------------------------------------------------------------------------------------------------------------------------------------------------------------------------------------------------------------------------------------------------------------------------------------------|--|
| EMEA                        | B1, B3, B7, B20, B28, B42, B43, B46                                                                                                                                                                                                                                                                                                                                                                                                                                                                                                                                                                                                                                                                                                                                                                                                                                                                                                                                                                                                                                                                                                                                                                                                                                                                                                                                                                                                                                                                                                                                                                                                                                                                                                                                                                                                                                                                                                                                                                                                                                                                                            |  |
|                             | n1, n3, n28, n77, n78                                                                                                                                                                                                                                                                                                                                                                                                                                                                                                                                                                                                                                                                                                                                                                                                                                                                                                                                                                                                                                                                                                                                                                                                                                                                                                                                                                                                                                                                                                                                                                                                                                                                                                                                                                                                                                                                                                                                                                                                                                                                                                          |  |
| Mechanical                  |                                                                                                                                                                                                                                                                                                                                                                                                                                                                                                                                                                                                                                                                                                                                                                                                                                                                                                                                                                                                                                                                                                                                                                                                                                                                                                                                                                                                                                                                                                                                                                                                                                                                                                                                                                                                                                                                                                                                                                                                                                                                                                                                |  |
| External Dimensions         | 18.59 in x 14.54 in x 7.02 in                                                                                                                                                                                                                                                                                                                                                                                                                                                                                                                                                                                                                                                                                                                                                                                                                                                                                                                                                                                                                                                                                                                                                                                                                                                                                                                                                                                                                                                                                                                                                                                                                                                                                                                                                                                                                                                                                                                                                                                                                                                                                                  |  |
| Internal Dimensions (LxWxH) | 17 in x 11.8 in x 6.4 in                                                                                                                                                                                                                                                                                                                                                                                                                                                                                                                                                                                                                                                                                                                                                                                                                                                                                                                                                                                                                                                                                                                                                                                                                                                                                                                                                                                                                                                                                                                                                                                                                                                                                                                                                                                                                                                                                                                                                                                                                                                                                                       |  |
| <b>Lock Hole Dimension</b>  | 0.3 in                                                                                                                                                                                                                                                                                                                                                                                                                                                                                                                                                                                                                                                                                                                                                                                                                                                                                                                                                                                                                                                                                                                                                                                                                                                                                                                                                                                                                                                                                                                                                                                                                                                                                                                                                                                                                                                                                                                                                                                                                                                                                                                         |  |
| RF Cable Length             | 18 in cable                                                                                                                                                                                                                                                                                                                                                                                                                                                                                                                                                                                                                                                                                                                                                                                                                                                                                                                                                                                                                                                                                                                                                                                                                                                                                                                                                                                                                                                                                                                                                                                                                                                                                                                                                                                                                                                                                                                                                                                                                                                                                                                    |  |
| Environmental               |                                                                                                                                                                                                                                                                                                                                                                                                                                                                                                                                                                                                                                                                                                                                                                                                                                                                                                                                                                                                                                                                                                                                                                                                                                                                                                                                                                                                                                                                                                                                                                                                                                                                                                                                                                                                                                                                                                                                                                                                                                                                                                                                |  |
| Operating Temperature       | -40°C to 85°C or -40°F to 185°F                                                                                                                                                                                                                                                                                                                                                                                                                                                                                                                                                                                                                                                                                                                                                                                                                                                                                                                                                                                                                                                                                                                                                                                                                                                                                                                                                                                                                                                                                                                                                                                                                                                                                                                                                                                                                                                                                                                                                                                                                                                                                                |  |
| Ingress Protection          | IP67 waterproof when closed <sup>2</sup>                                                                                                                                                                                                                                                                                                                                                                                                                                                                                                                                                                                                                                                                                                                                                                                                                                                                                                                                                                                                                                                                                                                                                                                                                                                                                                                                                                                                                                                                                                                                                                                                                                                                                                                                                                                                                                                                                                                                                                                                                                                                                       |  |
| Notes:                      | storms only. Favings at installed incide the angles we may have a different towns and the same a |  |
|                             | ntenna only. Equipment installed inside the enclosure may have a different temperature range.<br>or options like fans and power cord may reduce ingress protection even with covers installed.                                                                                                                                                                                                                                                                                                                                                                                                                                                                                                                                                                                                                                                                                                                                                                                                                                                                                                                                                                                                                                                                                                                                                                                                                                                                                                                                                                                                                                                                                                                                                                                                                                                                                                                                                                                                                                                                                                                                 |  |

## **Product Dimensions**