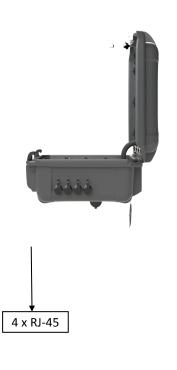

## **Product Dimensions**

#### **Accessories**

| PRO13BH8L4WG-L                    |                                                                                                                       |  |
|-----------------------------------|-----------------------------------------------------------------------------------------------------------------------|--|
| Included                          | Ethernet Cord (4), Surge Protector (1)                                                                                |  |
| To Be<br>Purchased<br>By Customer | -Additional Ethernet Cord (4) -Router and Power Supply for Router -Extension Cord* -SIM Card -Additional USB Cord (2) |  |