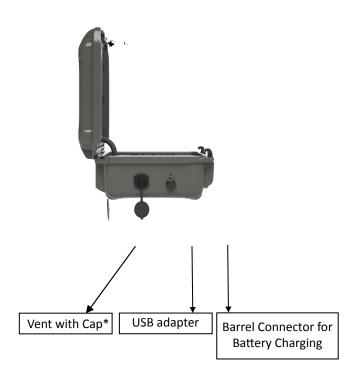

The Bloodhound is configurable as a standard antenna only format or a loaded and ready for deployment version that includes a router base plate, cover, fans and exhaust ports for extended temperature operation, and cable management pre-installed. Router, SIM card and optional battery must be purchased seperatly.

## **Product Dimensions**