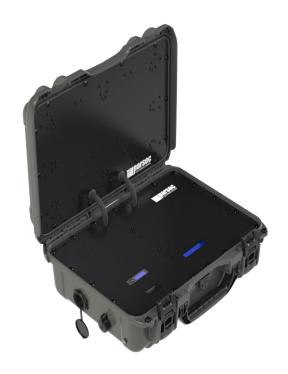

performance even in remote areas where the cellular infrastructure may have been compromised. Parsec has taken the unique approach to design all antennas to fit safely into the lid of the case reducing damage and loss of performance due to hard use.

The Bloodhound is configurable up to a 13 in 1 with up to 2 sets of 4X4 MIMO cellular, 4X4 MIMO Wi-Fi and GPS/GNSS capable of running dual SIM's simultaneously. This 5G ready, 600 MHz - 6 GHz antenna is both portable and IP67 rated.

The Bloodhound is configurable as a standard antenna only format or a loaded and ready for deployment version that includes a router base plate, cover, fans and exhaust ports for extended temperature operation, and cable management pre-installed. Router, SIM card and optional battery must be purchased seperatly.





Patented.

#### **Operation Time**

ChargeTech 27K Battery: 15 - 18hrs ChargeTech 54K Battery: 20 - 24hrs

#### Frequency Ranges

Cellular Frequency Range

617 - 894 MHz

1710 - 2700 MHz

3300 - 4000 MHz

5150 - 5925 MHz

Wi-Fi Frequency Range

2400 - 2483.5 MHz 4900 - 5900 MHz



# **Specifications**

#### 5G/4G/Cellular Bands

| North America               | B2, B4, B5, B7, B12, B13, B14, B17, B25, B26, B29, B30, B41, B46, B48, B66, B71 n2, n5, n12, n25, n26, n41, n48, n66, n71, n77