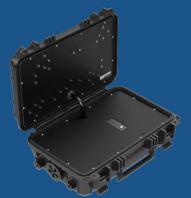

## **BOXER**

The most compact 5G network deployment is at your fingertips with the Boxer case antenna! With patented RightPath Signal Technology™ each antenna element installed into the lid provides the highest performance with no set up required. Designed to operate closed, you can protect your private, on-the-go network from anywhere. Ideal for pop-up retail, travel, SMB, maintenance fleets, school buses, polling stations, and so much more.

## **Easy Deployment**

The ultimate 9:15G deployment made with rugged materials such as impact resistant resin to reduce damage. The embedded antennas eliminate the need for on-site assembly and potential user error during deployment. Simple connections include a USB-C connector, 2 RJ-45 connectors, vents, and a fan with sealable ports.