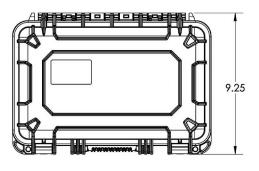

## **Dimensions**

Boxer | Part Numbers
PRO7BX4L2WG-G | PRO8BX4L3WG-G | PRO9BX4L4WG-G