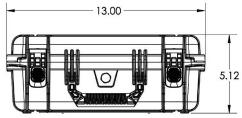

## **Dimensions**

Boxer | Part Numbers
PRO7BX4L2WG-G | PRO8BX4L3WG-G | PRO9BX4L4WG-G